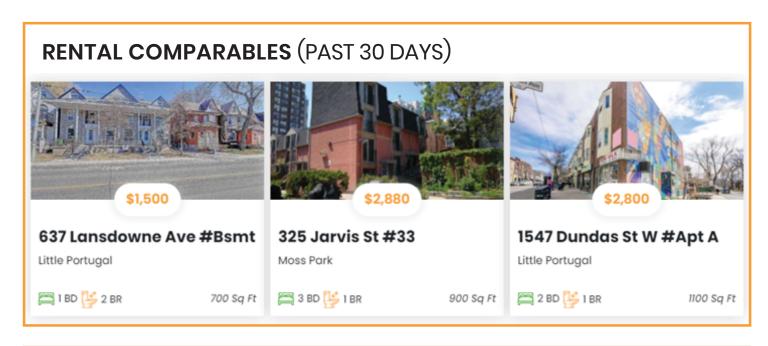

MONTHLY RENTAL INCOME: \$ 3200

**VIEW MLS LISTING** 

| TOTAL MONTHLY COSTS                                                                         |                                                              | TOTAL MONTHLY REVENUE                   |
|---------------------------------------------------------------------------------------------|--------------------------------------------------------------|-----------------------------------------|
| MORTGAGE PAYMENT: MAINTENANCE FEE: PROPERTY TAX: INSURANCE PROPERTY MANAGEMENT TOTAL COSTS: | \$ 3,834<br>\$ 311<br>\$ 204<br>\$ 130<br>\$ 120<br>\$ 4,499 | \$3,500  TOTAL MONTHLY CASH FLOW  \$999 |