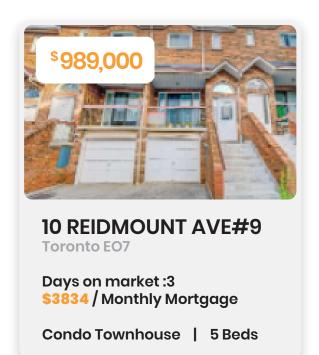

#### **10 REIDMOUNT AVE - 9**

Scarborough, Condo Townhouse

▶ 3 Bedroom

2 Bath

\$ 989,000 LISTING PRICE:

\$ 311 MONTHLY MAINTENANCE:

MONTHLY PROPERTY TAX:

\$ 204

MONTHLY RENTAL INCOME: \$ 3200

**VIEW MLS LISTING** 

| TOTAL MONTHLY COSTS                                                                         |                                                              | TOTAL MONTHLY REVENUE                   |
|---------------------------------------------------------------------------------------------|--------------------------------------------------------------|-----------------------------------------|
| MORTGAGE PAYMENT: MAINTENANCE FEE: PROPERTY TAX: INSURANCE PROPERTY MANAGEMENT TOTAL COSTS: | \$ 3,834<br>\$ 311<br>\$ 204<br>\$ 130<br>\$ 120<br>\$ 4,499 | \$3,500  TOTAL MONTHLY CASH FLOW  \$999 |